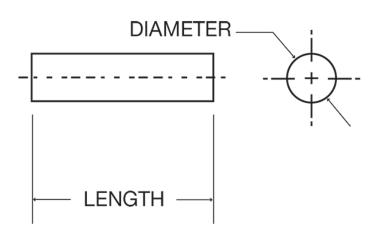

## **Specifications**

| Model            | SP-29B                   |
|------------------|--------------------------|
| Outside Diameter | .0925/.0935"             |
| Length           | .375/.380"               |
| Material         | Unpolished/Sapphire Rods |